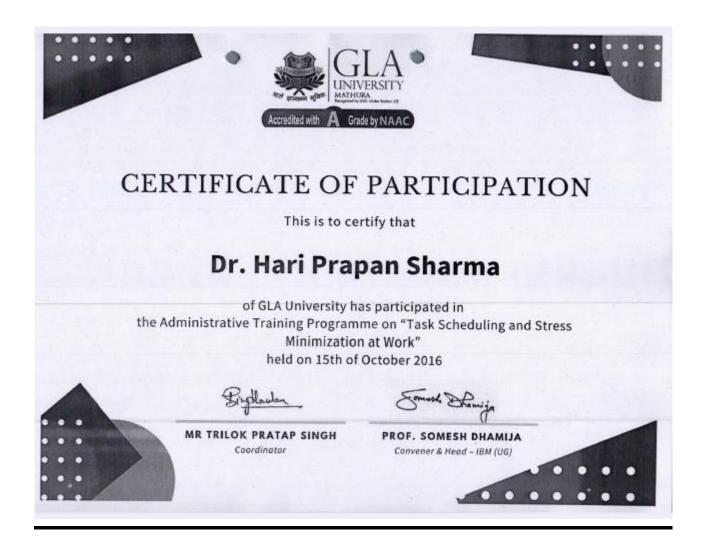

### Venue: CAD Laboratory, Academic Block –VIII, GLA University Mathura

|                      | Day 1 (10 April, 2017)                 |                          |
|----------------------|----------------------------------------|--------------------------|
| 9.                   | 00 AM to 10.00 AM: REGISTRA            | TION                     |
| 10.05 AM to 10.10 AM | Welcome of                             |                          |
| 10.10 AM to 10.20 AM | Lightening of                          |                          |
| 10.20 AM to 10.30 AM | Introduction to the Programme          | Anchor                   |
| 10.30 AM to 10.40 AM | Address of the Head of Deptt.          | Prof. Sarvesh Chandra    |
| 10.40 AM to 10.50 AM | Pro Vice Chancellor Address            | Prof. A. M. Agrawal      |
| 10.50 AM             | to 11.00 AM, High Tea, Room No         | o. 219 AB-VIII           |
|                      | EXPERT TALKS                           |                          |
| 11.00 AM to 12.30 AM | Project Management Life cycle          | Mr. Hemant Singh Parihar |
|                      | 12:30 PM to 1:00 PM Lunch Br           | eak                      |
| 1:00 PM to 2:30 PM   | Lab Session (Creation of               | Mr. Hemant Singh Parihar |
|                      | enterprise Project structure)          |                          |
| 2:30 PM              | to 2.50 PM, High Tea, Room No.         | 219 AB-VIII              |
| 2:50 PM to 4:00 PM   | Enterprise Project structure           | Mr. Hemant Singh Parihar |
|                      | Day 2 (11 April, 2017)                 |                          |
| 10:00 AM to 11:30 AM | Organization Breakdown                 | Mr. Hemant Singh Parihar |
|                      | structure                              |                          |
| 11:30 AM             | to 11.50 AM, High Tea, Room No         | o. 219 AB-VIII           |
| 11:50 AM to 01:30 PM | Lab Session                            | Mr. Hemant Singh Parihar |
| 1:30 PM              | I to 2.30 PM, Lunch, Room No. 2        | Š                        |
| 2:30 AM to 4:00 PM   | Introduction of Work                   | Mr. Hemant Singh Parihar |
|                      | Breakdown structure                    | _                        |
|                      |                                        |                          |
|                      | Day 3 (12 April, 2017)                 |                          |
| 10:00 AM to 11:30 AM | Introduction to Relationship           | Mr. Hemant Singh Parihar |
| 11:30 AM             | to 11.50 AM, High Tea, Room No         | o. 219 AB-VIII           |
| 11:50 AM to 01:30 PM | Lab Session                            | Mr. Hemant Singh Parihar |
| 1:30 PM              | I to 2.30 PM, Lunch, Room No. 2        | 19 AB-VIII               |
| 2:30 AM to 4:00 PM   | Introduction of Resources and Baseline | Mr. Hemant Singh Parihar |
|                      |                                        |                          |
|                      | Day 4 (13 April, 2017)                 |                          |
| 10:00 AM to 11:30 AM | Introduction of earn Value             | Mr. Hemant Singh Parihar |
|                      | Analysis                               |                          |
| 11:30 AM             | to 11.50 AM, High Tea, Room No         | o. 219 AB-VIII           |
| 11:50 AM to 01:30 PM | Lab Session                            | Mr. Hemant Singh Parihar |
|                      |                                        |                          |