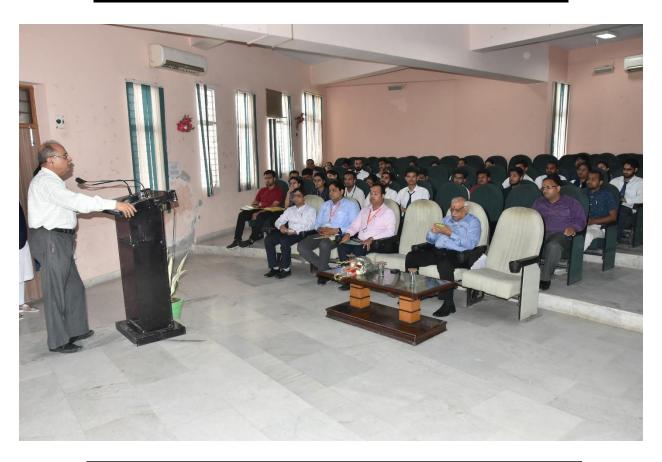

Meeratshi

Hoad

Institute of Pharmaceutical Research
GLA University Mathura (UP)

# **List of participants**

| SR. No. | NAME OF PARTICIPANT     |
|---------|-------------------------|
| 1       | KAMAL SHAH              |
| 2       | PRABHAT KUMAR UPADHYAYA |
| 3       | JITENDRA GUPTA          |
| 4       | GOPAL PRASAD AGRAWAL    |
| 5       | BHUPESH CHANDER SEMWAL  |
| 6       | JEETENDRA KUMAR GUPTA   |
| 7       | YOGESH KUMAR            |
| 8       | REENA GUPTA             |
| 9       | NEETU AGRAWAL           |
| 10      | NIRAJ KUMAR SINGH       |
| 11      | AHSAS GOYAL             |
| 12      | KESHAV BANSAL           |
| 13      | SONIA SINGH             |
| 14      | VIBHAV VARSHNEY         |
| 15      | YATI SHARMA             |

# **Photographs with Date and Caption**



PDP: Recent Advancement In Drug Designing Approaches Dated 10 September 2016

# **Certificate**



# **Brochure**



### **Schedule**

### **Professional Development Program**

#### Institute of Pharmaceutical Research, GLA University Mathura

#### **Topic- Application of Nanoparticulate system in Targeted Drug Delivery**

#### 29 April 2017

| Program                                                                                                                                                     | Time               |
|-------------------------------------------------------------------------------------------------------------------------------------------------------------|--------------------|
| Welcome address/Introduction of the program and resource person (Dr. Kuldeep Bansal and P