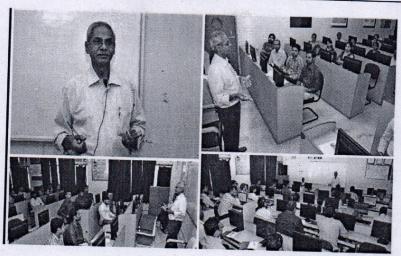

ion With: Faculties of Computer Engineering and Applications

Date of Event: October 22-23, 2016, 09.30 A.M. to 5.30 P.M.

Resource Person: Mr. Saurabh Anand Faculty Coordinator: Mr. Saurabh Anand

Topic of the Interaction: Faculty Development Program on Data Structures

and Algorithms

No. of Participants: 30



An Opportunity to Excel!



FACULTY OF DEVELOPMENT PROGRAM

(FDP)

key

SPEAKERS

Prof K.K. Biswas (IIT Delhi)

Dr. Yamuna Prasad Shukla (IIT Delhi)

DATA STRUCTURES & ALGORITHMS

OCTOBER 22 - 23, 2016

ORGANISED BY DEPT. OF COMPUTER ENGINEERING & APPLICATIONS

(Poster of FDP)

Head of the Department Computer Engineering & Application Institute of Engineering & Technological GLA University, Mathura

# FACULTY DEVELOPMENT PROGRAM

Department of Computer Engineering & Applications



# (Photographs of the session)

### LIST OF PARTICIPANTS

| S.No | Name                   |
|------|------------------------|
| 1    | Mr Subash C. Agrawal   |
| 2    | Mr Rajesh Tripathi     |
| 3    | Ms Shalini Agrawal     |
| 4    | Mr D. P. Yadav         |
| 5    | Mr Maneet Singh        |
| 6    | Mr Surya Kant Singh    |
| . 7  | Mr Vinay Agrawal       |
| 8    | Ms Divyanjali          |
| 9    | Mr Neeraj Kr Pandey    |
| 10   | Mr Himanshu Sharma     |
| 11   | Mr Rohit Agrawal       |
| 12   | Mr Summit Tyagi        |
| 13   | Mr Akash Yaday         |
| 14   | Mr Ankur Chaturvedi    |
| 15   | Mr Anshul Sharma       |
| 16   | Mr Ambrish Gangal      |
| 17   | Mr Ramesh Kumar        |
| 18   | Mr. Ashish Sharma      |
| -19  | Mr. Puneet Kansal      |
| 20   | Mr. Anshul Sharma