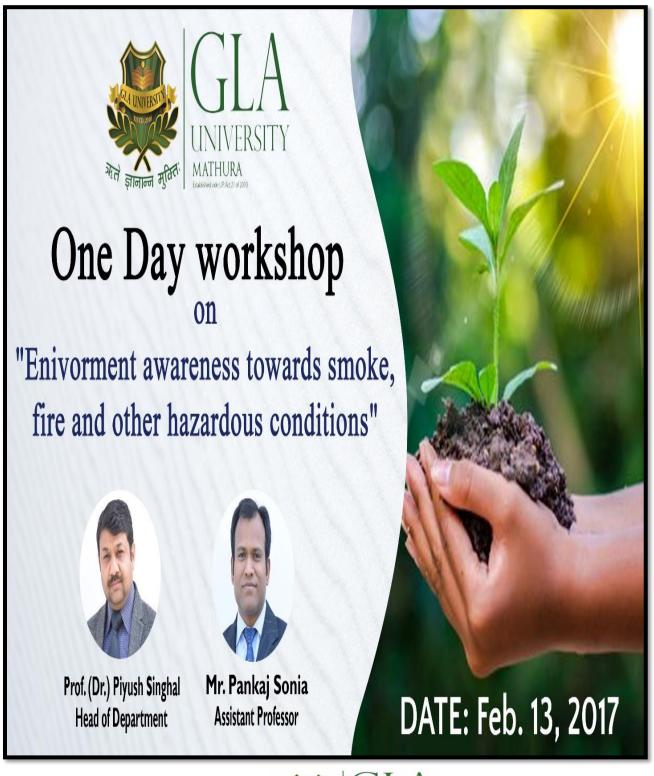

### **Summary:**

A Six-day FDP on "Professional development training program for teaching staff" is organized by the department of Civil Engineering GLA University from April 10-15, 2017. In the binging **Mr. Hemant Singh Parihar**, coordinator of FDP welcome guest and participants and briefly stated the objectives and schedule of program.