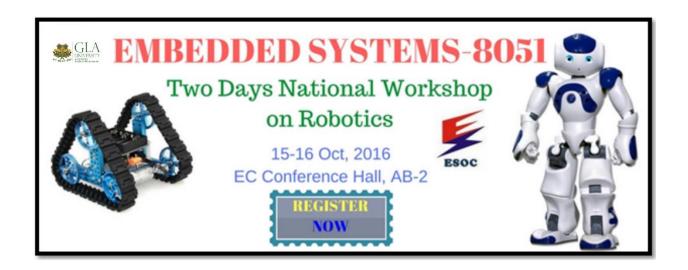

### **Department of Civil Engineering**

Is

Organizing
Professional Development Program
on
Structural Analysis and Design using STADD Pro

Resource Person
Mr. Hemant Singh Parihar
Assistant Professor
GLA university, Mathura