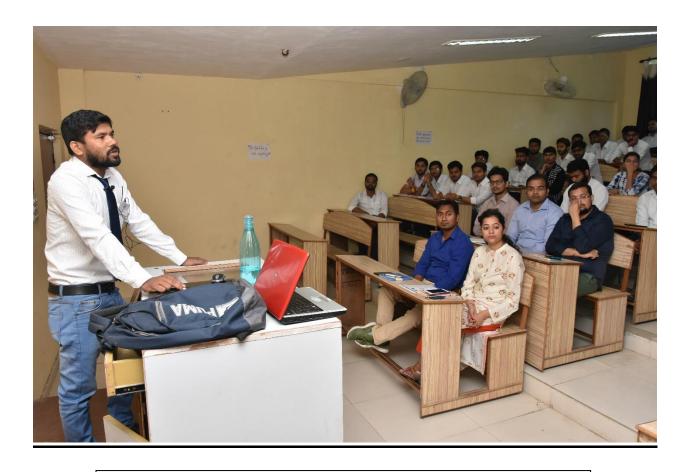

cussed about different layout types and explains how to create, open, save, export, and import layouts. It also describes how to copy and paste spreadsheet data to a Layout Examples.

The session on Day-6 is handled by Mr. Hemant Singh Parihar. In this session he discussed about Primavera proprietary exchange format (XER). It is used to back up or exchange project/resource/role data between project management databases.

Finally, Prof. Sarvesh Chandra (Head department of CE), announced the successful completion of workshop by his vote of thanks to all participants and congratulate all the members of organizing team.

Department of Civil Engineering
Institute of Engineering & Technology
GLA University, Mathura-281409

## **List of participants**



## **Photographs with Date and Caption**



PDP: Primavera



PDP: Primavera



## Certificate

This is to certify that **MOHIT VERMA** has successfully participated in the 6 Day Professional Development Programme (PDP) on "**PRIMAVERA**" during 10-25, April 2017 in Department of Civil Engineering, GLA University, Mathura.

Sign

**Head of Department** 

Sign

Co-ordinator

### **Brochure**

### **Department of Civil Engineering**

Is

Organizing
Professional Development Program
on
Structural Analysis and Design using STADD Pro





Resource Person
Mr. Hemant Singh Parihar
Assistant Professor
GLA university, Mathura

DATE: 05-09 Dec, 2016 | Time 11:00 AM- 04:00 PM

## Report on Professional Development program organized for teaching Staff During 05-09 December 2016

**Title:** Professional Development program on "Structural Analys