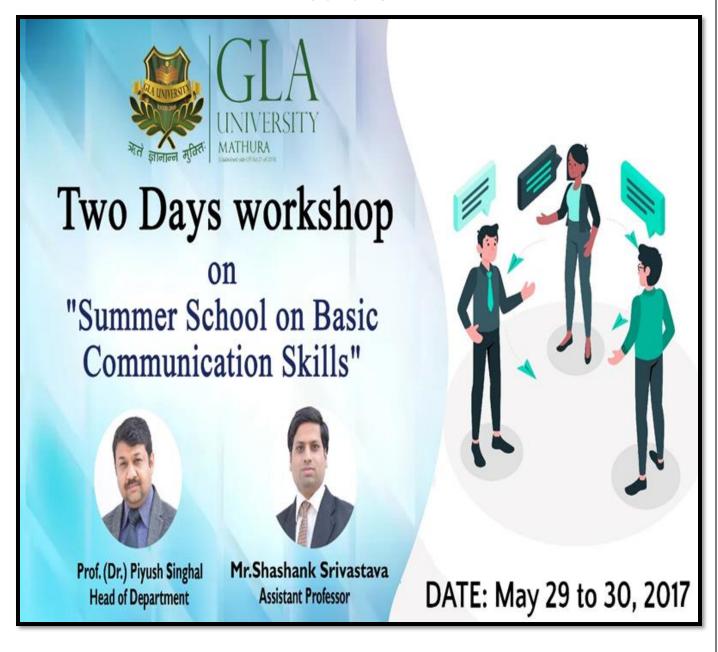

The workshop is started with inauguration session. The session is chaired by Prof. A.M. Agrawal (Pro vice chancellor, GLA University). In inauguration, Prof. A. M. Agrawal appreciates and thanks to organizing team for organizing workshop on a very important topic of waste management. Prof. Agrawal also focuses on the relevance of such type event in current pandemic conditions. **Prof. Sarvesh Chandra** (Head, Department of Civil Engineering, GLA University, Mathura) was also present. He shared his views on the importance of. primavera Training.

The workshop was held in different sessions. In first session, Mr, Hemant Singh Parihar of dept. of CE, discussed the importance of Primavera software. He discussed that products are designed to support the project management needs of organizations that manage large numbers of projects. Theoretical session is followed by practical session.