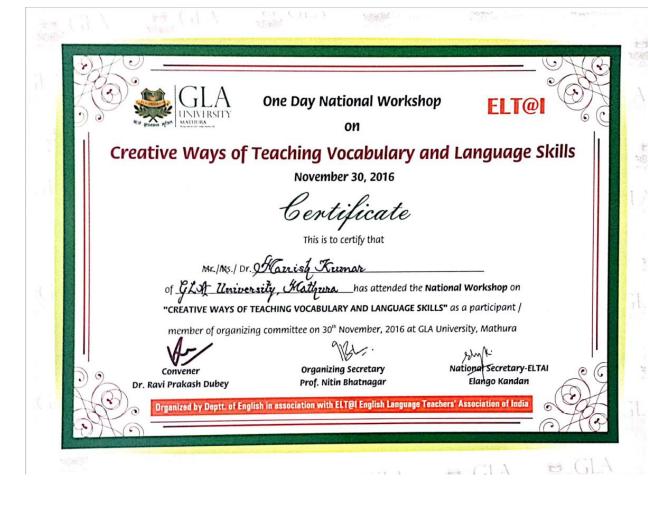

|

# **Photographs with Date and Caption**

Photographs: Prof. Elango Kandan's Talk



PDP: Creative Ways of Teaching Vocabulary and Language Skills. Dated 30<sup>th</sup> Nov 2016



# **Brochure**



Is
Organizing
Professional Development Program
on
Research Paper Writing





#### Resource Person

Dr. Pashupati Jha
Professor & Head, Dept of Humanities (Formerly),
IIT Roorkee

DATE: May 27-28, 2016 Time 11:00 AM- 05:00 PM

1

### **Programme Schedule of Professional Development**

### RESEARCH PAPER WRITING WORKSHOP

Venue: Conference Hall (Ground Floor), Academic Block-V, GLA University

| DATE: 27-28 May 2016                    |                                          |                                                                     |  |  |  |
|-----------------------------------------|------------------------------------------|---------------------------------------------------------------------|--|--|--|
| DAY ONE [ 27 May 2016 ]                 |