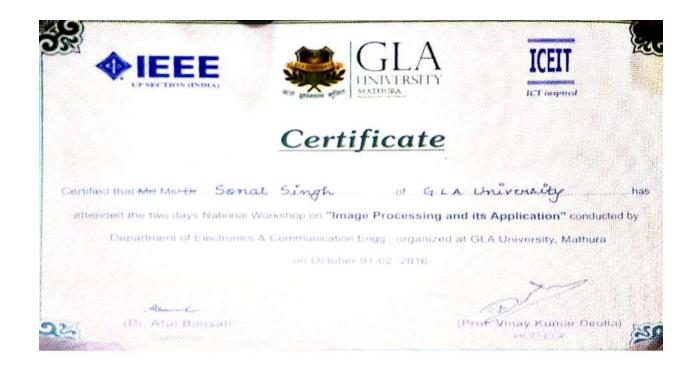

## Certificate

This is to certify that MOHIT VERMA has successfully participated in the 6 Day Professional Development Programme (PDP) on "C- LANGUAGE" during 20-25, April 2018 in Department of Civil Engineering, GLA University, Mathura.