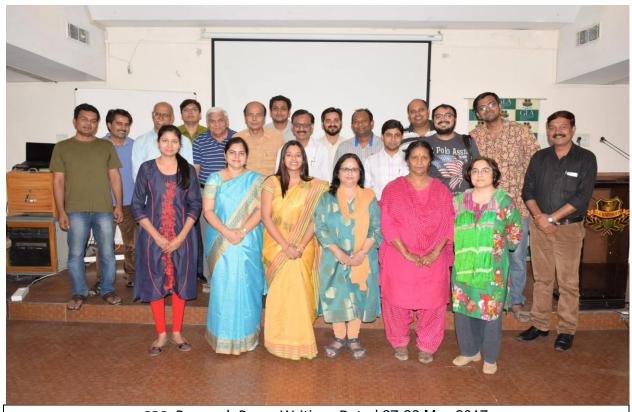

A total of 40 participants had joined the session and certificates were provided to them. At the end of the session vote of thanks wad delivered by Dr Vivek Sharma (Faculty Coordinator of this program).