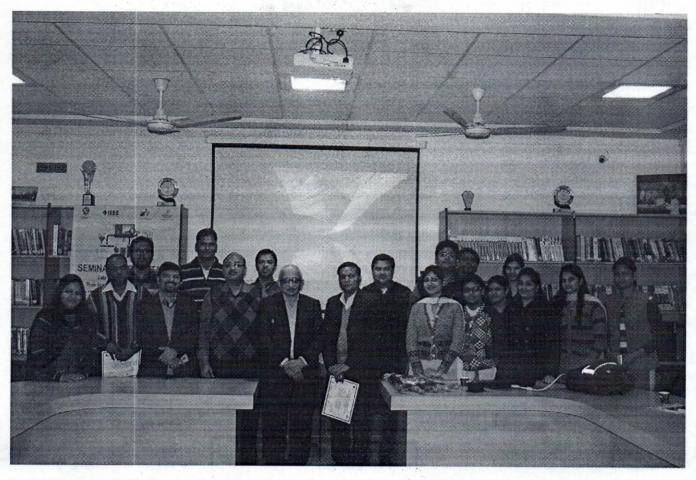

ing current algorithm for processing and analysis Big Data. Welcome address and introduction of speaker was given by Prof A S Jalal, HoD CEA Dept, the Workshop was co-ordinated by Prof. Dilip Kumar Sharma. Members of IR and DM research group Ashish Sharma, Rahul Pradhan, Deepak Mangal, Avinash Samuel, Aamir Khan and M. Tech. & PhD CSE scholars discussed their ongoing projects with Dr. Bhatnagar and benefited by his valuable situation.

> Head of the Department computer Engineering & Applicatic natifute of Engineering & Technolo GLA University, Mathura



Prof. Anand Singh Jalal (HOD) Dept. of CEA,GLA University addressing and motivating Participants.



Prof D S Chauhan awarding memento to Prof Raj Bhatnagar (UC Ohio -USA)



Certificate Distribution to Participants.



**Participants** 



Prof A S Jalal, Prof Dilip Kumar Sharma, Prof Raj K Bhatnagar, Mr Ashish Sharma, Dr Manas Kumar Misha with all the participants and coordinators.

### **Brochure**



# Institute of Applied Sciences and Humanities Department of Physics

10th December, 2016

To, The Director, IAH GLA University, Mathura

Sub. : To organize Guest Lectures.

The department of Physics intends to organize two Guest Lectures of Prof. Pranawachandra C. Deshmukh, IIT Tirupati on 19-20<sup>th</sup> December, 2016 in IAH.

Prof. Pranawachandra C. Deshmukh has given his consent to deliver two lectures on the topics "An introduction to Classical and Quantum laws of nature" on 19th December, 2016 and "Complex behavior of Simple Systems on 20th December, 2016 in the Department of Physics. Kindly accord permission for