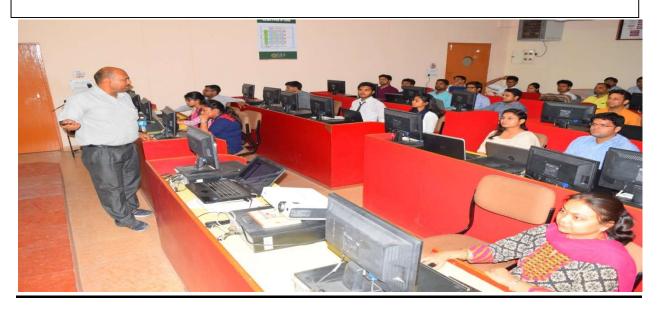

### Summary:

The course has been inaugurated by Prof. P.K. Basudhar (Head, Department of Civil Engineering, GLA University, Mathura). Mr, Mohit Sharma, Assistant Professor, address the participants and discussed about C Language. The subsequent session is handled by Mr. Mohit Sharma, Assistant Professor. He describes how to set up our system environment before we start doing our programming using C language. The session on last day is handled by Mr. Mayank Mrinal, Assistant Professor, in this session he discussed about array. He discussed that an array is used to store a collection of data, but it is often more useful to think of an array as a collection of same type. Finally, Prof. P.K. Basudhar (Head department of Civil Engineering), announced the successful completion of FDP by his vote of thanks to all participants and congratulate all the members of organizing team.