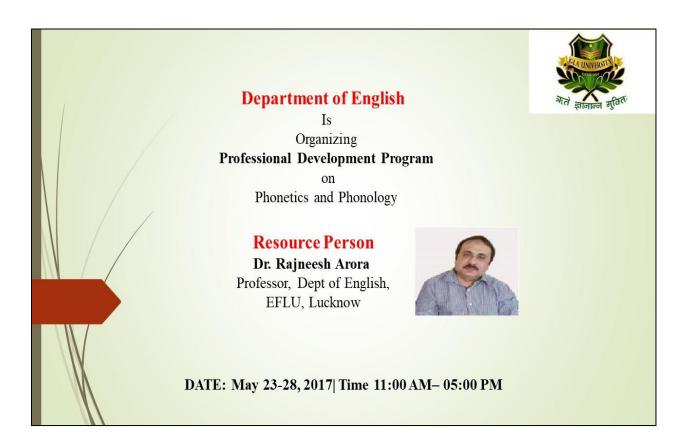

### Summary:

The course has been inaugurated by Prof. P.K. Basudhar (Head, Department of Civil Engineering, GLA University, Mathura). Mr, Mohit Sharma, Assistant Professor, address the participants and discussed about C Language. The subsequent session is handled by Mr. Mohit Sharma, Assistant Professor. He describes how to set up our system environment before we start doing our programming using C language. The session on last day is handled by Mr. Mayank Mrinal, Assistant Professor, in this session he discussed about array. He discussed that an array is used to store a collection of data, but it is often more useful to think of an array as a collection of same type. Finally, Prof. P.K. Basudhar (Head department of Civil Engineering), announced the successful completion of FDP by his vote of thanks to all participants and congratulate all the members of organizing team.