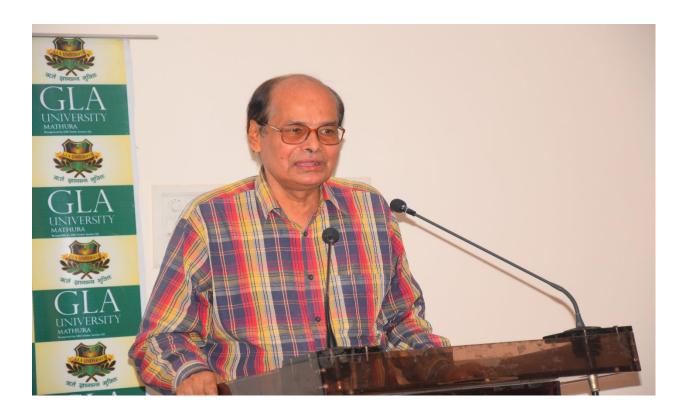

### **Professional Development Program**

on

The Future of the Chemistry Laboratory Course

Resource Person
Prof. D.K.Das
Professor
GLA University, Mathura

DATE: 17 March, 2017 | Time 11:00 AM-03:00 PM

## One Day Professional Developing Program On The Future of the Chemistry Laboratory Course

17 March, 2017

\_\_\_\_\_