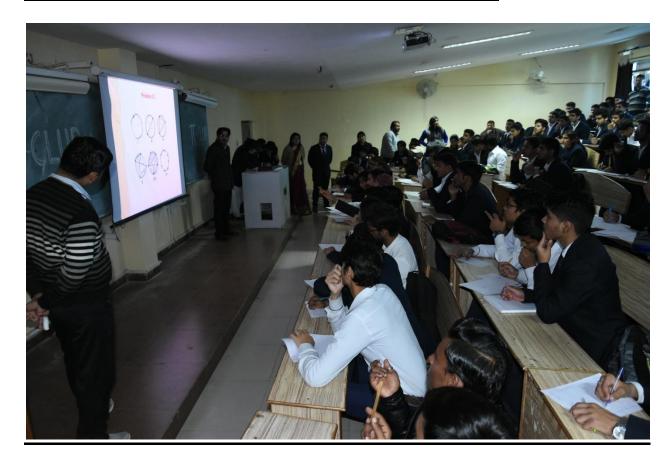

### Report

Title: Professional Development program on C Language

### **Objectives:**

The course is designed to provide complete knowledge of C language. Participants will be able to develop logics which will help them to create programs, applications in C. Also by learning the basic programming constructs they can easily switch over to any other language in future.