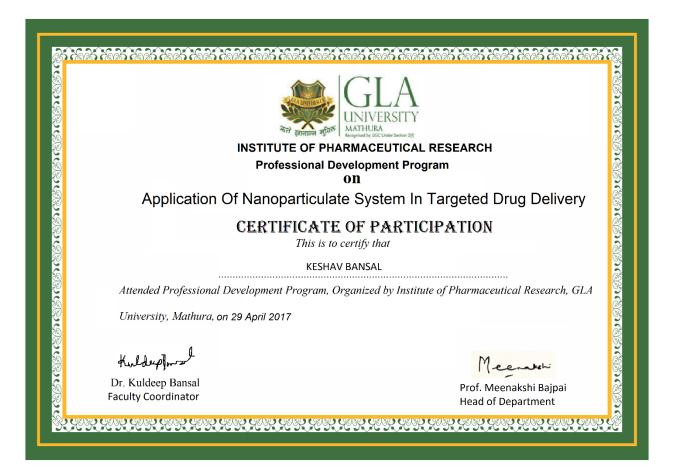

## 6.3.3 Number of professional development / administrative training programmes organized by the University for Teaching and Non Teaching staff during the year 2016-2017

| Seria<br>l No | Academic session | Name of the organising department               | Name of the event                                                                                                          | Resource Person                                                            | Number of participants | For<br>Teaching/Non<br>-Teaching | Date                                      | Page<br>Number<br>(Hyperli<br>nked) |
|---------------|------------------|-------------------------------------------------|----------------------------------------------------------------------------------------------------------------------------|----------------------------------------------------------------------------|------------------------|----------------------------------|-------------------------------------------|-------------------------------------|
| 1             | 2016-17          | Department of<br>Civil Engineering              | Professional Development<br>Programme on C-Language                                                                        | Mr. Mohit Sharma                                                           | 9                      | Teaching                         | 20.10.2016 to 25.10.2016                  | 4                                   |
| 2             | 2016-17          | Department of<br>Civil Engineering              | Professional Development<br>Programme on primavera<br>Training                                                             | Mr. Hemant Singh<br>Parihar                                                | 9                      | Teaching                         | 10.04.2017 to<br>15.04.2017               | 11                                  |
| 3             | 2016-17          | Department of<br>Civil Engineering              | Professional Development<br>Program on Structural Analysis<br>and Design using STADD Pro                                   | Mr. Hemant Singh<br>Parihar                                                | 9                      | Teaching                         | 05.12.2016 to 09.12.2016                  | 20                                  |
| 4             | 2016-17          | Chemistry                                       | The Future of the Chemistry                                                                                                | Prof. D.K. Das                                                             | 40                     | Teaching/Non                     | 17.03.2017 to                             | 28                                  |
| 5             | 2016-17          | Institute of<br>Pharmaceutical<br>Research      | Recent Advancement in Drug Designing Approaches                                                                            | Prof. Sushant Kumar<br>Shrivastava,<br>Associate Professor,<br>BHU         | 15                     | -Teaching Teaching               | 17.03.2017<br>10.09.2016 to<br>10.09.2016 | 35                                  |
| 6             | 2016-17          | Institute of<br>Pharmaceutical<br>Research      | Application of Nanoparticulate system in Targeted Drug Delivery                                                            | Prof. RK Khar,<br>Head, Anangpuriya<br>Institute of<br>Pharmacy, Faridabad | 12                     | Teaching                         | 29.04.2017 to 29.04.2017                  | 41                                  |
| 7             | 2016-17          | Institute of<br>Pharmaceutical<br>Research      | FDP on Sophisticated Analytical Instruments                                                                                | Prof. Pradeep Mishra                                                       | 18                     | Teaching                         | 03.10.2016 to 08.10.2016                  | 47                                  |
| 8             | 2016-17          | Department of<br>English                        | Creative Ways of Teaching<br>Vocabulary and Language Skills                                                                | Prof Elango Kandan                                                         | 55                     | Teaching                         | 30.11.2016 to<br>30.11.2016               | 53                                  |
| 9             | 2016-17          | Department of<br>English                        | Research Paper Writing                                                                                                     | Prof Pashupati Jha                                                         | 20                     | Teaching                         | 27.05.2017 to 28.05.2017                  | 60                                  |
| 10            | 2016-17          | Department of<br>English                        | A Two-day Training on English<br>Language Skills for<br>Communication                                                      | Prof. Shreesh<br>Chaudhary                                                 | 8                      | Teaching                         | 03.08.2016 to<br>04.08.2016               | 68                                  |
| 11            | 2016-17          | Department of<br>English                        | PDP on DTE - 16                                                                                                            | Prof. Rajesh Kumar,<br>IIT Madras                                          | 10                     | Teaching                         | 25.07.2016 to 05.08.2016                  | 75                                  |
| 12            | 2016-17          | Department of<br>English                        | Phonetics and Phonology                                                                                                    | Prof Rajneesh Arora                                                        | 25                     | Teaching                         | 23.05.2017 to 28.05.2017                  | 81                                  |
| 13            | 2016-17          | Electronics and<br>Communication<br>Engineering | Professional Developement<br>Program on Technical Report<br>writing and authoring of<br>Research Manuscript using<br>Latex | Dr. Prashant S. Rana                                                       | 20                     | Teaching                         | 12.05.2017 to 13.05.2017                  | 86                                  |
| 14            | 2016-17          | Electronics and<br>Communication<br>Engineering | Professional Development<br>Program on Image Processing<br>and its Application                                             | Mr. Ashish Kumar<br>Dhara                                                  | 10                     | Teaching                         | 01.10.2016 to 02.10.2016                  | 91                                  |
| 15            | 2016-17          | Electronics and<br>Communication<br>Engineering | Professional Development<br>Program on Circuit Simulation<br>using LTSpice                                                 | Mr. Gaurav Kumar<br>Sharma                                                 | 12                     | Teaching                         | 10.12.2016 to 10.12.2016                  | 96                                  |
| 16            | 2016-17          | Institute of<br>Business<br>Management          | Professional Development<br>Programme on Basics to<br>Advanced Investment<br>Management Strategies                         | Prof. Nawal Kishore,<br>IGNOU, New Delhi                                   | 15                     | Teaching                         | 04.07.2016 to 05.07.2016                  | 102                                 |
| 17            | 2016-17          | Institute of<br>Business<br>Management          | Professional Development<br>Programme on Qualitative<br>Research Methods                                                   | Dr. Bhavesh Joshi,<br>MRIU.                                                | 18                     | Teaching                         | 18.09.2016 to 19.09.2016                  | 107                                 |
| 18            | 2016-17          | Institute of<br>Business<br>Management          | Workshop on Application of<br>Data Analytics Tools in<br>Research                                                          | Dr. Rakesh Kumar<br>Yadav, IFTM<br>University,<br>Moradabad.               | 20                     | Teaching                         | 02.01.2017 to 04.01.2017                  | 112                                 |
| 19            | 2016-17          | Institute of<br>Business<br>Management          | Professional Development Programme on Intellectual Property Rights in Technology Transfer and Economic Growth              | Dr. Rakesh Kumar<br>Yadav, IFTM.                                           | 15                     | Teaching                         | 22.05.2017 to 22.05.2017                  | 117                                 |
| 20            | 2016-17          | Institute of<br>Business<br>Management          | PDP on What you believe you can achieve                                                                                    | Mr Sharath Nair                                                            | 20                     | Teaching                         | 12.10.2020 to<br>13.10.2020               | 122                                 |
| 21            | 2016-17          | Institute of Business Management                | PDP on Fostering Knowledge<br>and Professional Skills of<br>Faculty                                                        | Dr. Aruna Dhamija,<br>Mr. Ritesh Sharma,<br>GLA University,<br>Mathura     | 24                     | Teaching                         | 13.08.2016 to 13.08.2016                  | 128                                 |
| 22            | 2016-17          | Institute of<br>Business<br>Management          | ATP on Task Scheduling And<br>Stress Minimization At<br>Workplace                                                          | Dr. Kapil Bansal and<br>Dr. Mini Jain, GLA<br>University, Mathura          | 28                     | Non-Teaching                     | 15.10.2016 to<br>15.10.2016               | 134                                 |
| 23            | 2016-17          | Institute of<br>Business<br>Management          | PDP on Effective Inclusion of<br>ICT in Modern Day Teaching                                                                | Mr. Krishanveer<br>Singh and Mr. Amit<br>Kumar, GLA<br>University, Mathura | 22                     | Teaching                         | 02.04.2017 to 02.04.2017                  | 141                                 |
| 24            | 2016-17          | Institute of<br>Business<br>Management          | ATP on Basic Technological<br>Skills for Daily Office<br>Management                                                        | Mr. Vijay Kumar and<br>Mr. Pragalbh<br>Sharma, GLA<br>University, Mathura  | 26                     | Non-Teaching                     | 15.04.2017 to<br>15.04.2017               | 147                                 |