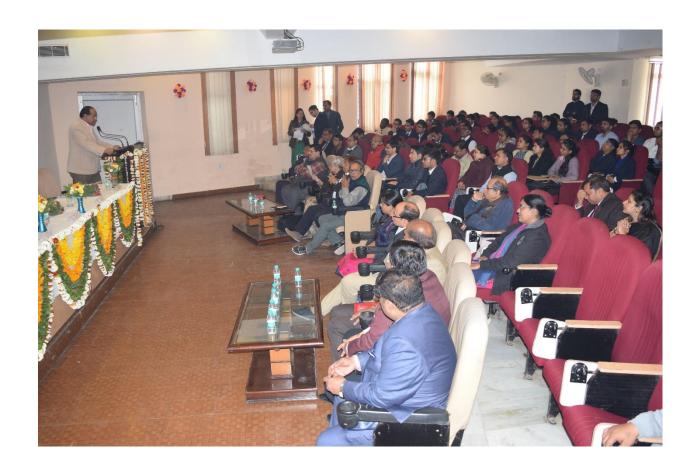

G)                          |
| 5      | Mr.Durgesh Chand Agrawal                       |
| 6      | Mr.Mukesh Kumar Pali(Pharma)                   |
| 7      | Mr. Hariom Saraswat (Chem) Hornon Sm           |
| 8      | Mr. Pankaj Kumar Sharma Pankas SHARMA (Pharma) |
| 9      | Mr. Swayam Prasad (Pharma)                     |
| 10     | Mr. Neeraj Chaudhary (Pharma)                  |



## Certificate

ADMINISTRATIVE TRAINING PROGRAMME

ALTUNINO A

This is to certify that DR. PANKAJ GARG has successfully participated in the Future of the Chemistry laboratory Course on 17 MARCH 2017 in the Department of Chemistry, GLA University, Mathura.

Sign &

**Head of Department** 

Prof. (Dr.) D. K. DAS
Head Department of Chemistry
& Dean Students Afford
GLA University Manura

Sign

Co-ordinator



PDP: The Future of the Chemistry Laboratory Course.17 March 2017

### **Brochure**



### **Schedule**

### **Professional Development Program**

### Institute of Pharmaceutical Research, GLA University Mathura

### **Topic- Recent Advancement in Drug Designing Approaches**

### 10 September 2016

| Program                                                                                                                                                                                                              | Time               |
|----------------------------------------------------------------------------------------------------------------------------------------------------------------------------------------------------------------------|--------------------|
| Welcome address/Intro