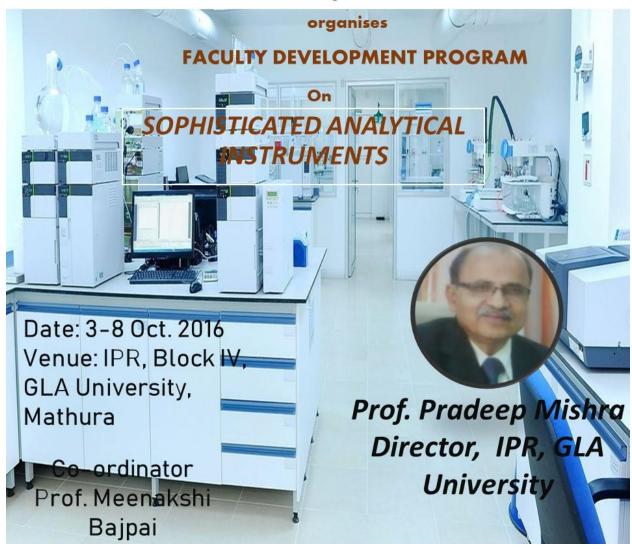

|                      | Day 5 (24 October, 2016)                                  |                   |
|----------------------|-----------------------------------------------------------|-------------------|
| 10:00 AM to 11:30 AM | Introduction of String and Create<br>Program using String | Mr. Mayank Mrinal |
| 11:30 AM             | to 11.50 AM, High Tea, Room No                            | o. 219 AB-VIII    |
| 11:50 AM to 01:30 PM | Lab Session                                               | Mr. Mohit Sharma  |
| 1:30 PM              | I to 2.30 PM, Lunch, Room No. 2                           | 19 AB-VIII        |
|                      | 2:30 AM to 3:00 PM Vote of Tha                            | nks               |