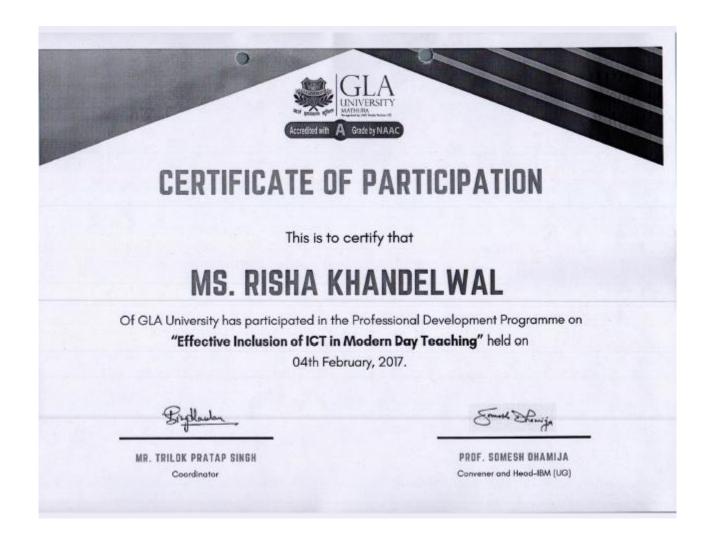

| 1:30 PM              | to 2.30 PM, Lunch, Room No. 2   | 19 AB-VIII               |
|----------------------|---------------------------------|--------------------------|
| 2:30 AM to 4:00 PM   | Introduction of 2 D Array       | Mr. Hemant Singh Parihar |
|                      | -                               |                          |
|                      | Day 5 (14 April, 2017)          |                          |
| 10:00 AM to 11:30 AM | Introduction of Reports         | Mr. Hemant Singh Parihar |
|                      | ·                               | _                        |
| 11:30 AM (           | to 11.50 AM, High Tea, Room No  | . 219 AB-VIII            |
| 11:50 AM to 01:30 PM | Lab Session                     | Mr. Hemant Singh Parihar |
| 1:30 PM              | to 2.30 PM, Lunch, Room No. 2   | 19 AB-VIII               |
|                      | 2:30 AM to 3:00 PM Vote of Than | nks                      |
|                      |                                 |                          |