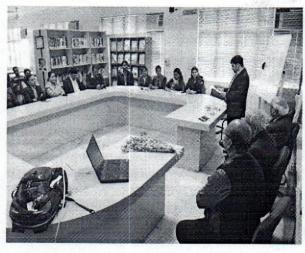

### Summary:

The course has been inaugurated by Prof. P.K. Basudhar (Head, Department of Civil Engineering, GLA University, Mathura). Mr, Mohit Sharma, Assistant Professor, address the participants and discussed about C Language. The subsequent session is handled by Mr. Mohit Sharma, Assistant Professor. He describes how to set up our system environment before we start doing our programming using C language. The session on last day is handled by Mr. Mayank Mrinal, Assistant Professor, in this session he discussed about array. He discussed that an array is used to store a collection of data, but it is often more useful to think of an array as a collection of same type. Finally, Prof. P.K. Basudhar (Head department of Civil Engineering), announced the successful completion of FDP by his vote of thanks to all participants and congratulate all the members of organizing team.

The workshop is started with inauguration session. The session is chaired by Prof. A.M. Agrawal (Pro vice chancellor, GLA University). In inauguration, Prof. A. M. Agrawal appreciates and thanks to organizing team for organizing workshop on a very important topic of waste management. Prof. Agrawal also focuses on the relevance of such type event in current pandemic conditions. **Prof. Sarvesh Chandra** (Head, Department of Civil Engineering, GLA University, Mathura) was also present. He shared his views on the importance of. primavera Training.