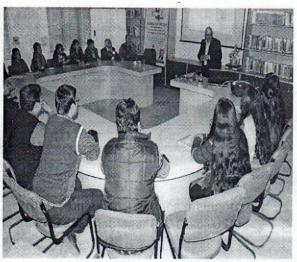

### Summary:

The course has been inaugurated by Prof. P.K. Basudhar (Head, Department of Civil Engineering, GLA University, Mathura). Mr, Mohit Sharma, Assistant Professor, address the participants and discussed about C Language. The subsequent session is handled by Mr. Mohit Sharma, Assistant Professor. He describes how to set up our system environment before we start doing our programming using C language. The session on last day is handled by Mr. Mayank Mrinal, Assistant Professor, in this session he discussed about array. He discussed that an array is used to store a collection of data, but it is often more useful to think of an array as a collection of same type. Finally, Prof. P.K. Basudhar (Head department of Civil Engineering), announced the successful completion of FDP by his vote of thanks to all participants and congratulate all the members of organizing team.

The workshop is started with inauguration session. The session is chaired by Prof. A.M. Agrawal (Pro vice chancellor, GLA University). In inauguration, Prof. A. M. Agrawal appreciates and thanks to organizing team for organizing workshop on a very important topic of waste management. Prof. Agrawal also focuses on the relevance of such type event in current pandemic conditions. **Prof. Sarvesh Chandra** (Head, Department of Civil Engineering, GLA University, Mathura) was also present. He shared his views on the importance of. primavera Training.