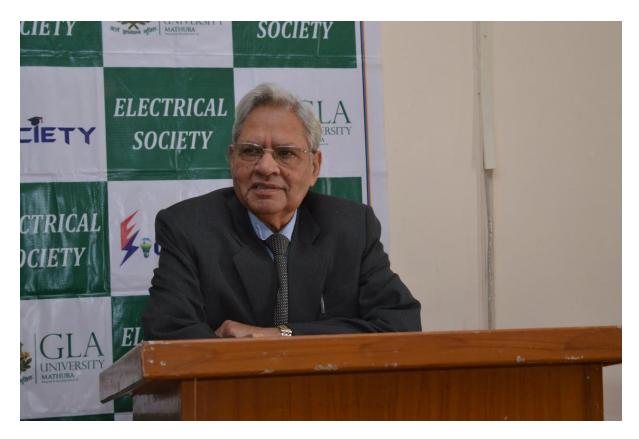

DATE: 05-09 Dec, 2016 | Time 11:00 AM- 04:00 PM

## Report on Professional Development program organized for teaching Staff During 05-09 December 2016

**Title:** Professional Development program on "Structural Analysis and Design using STADD Pro"

### **Objectives:**

The course is designed to provide complete knowledge of STAAD PRO software for structural Analysis Design. Participants will be able to do Structural Analysis Design using this software.