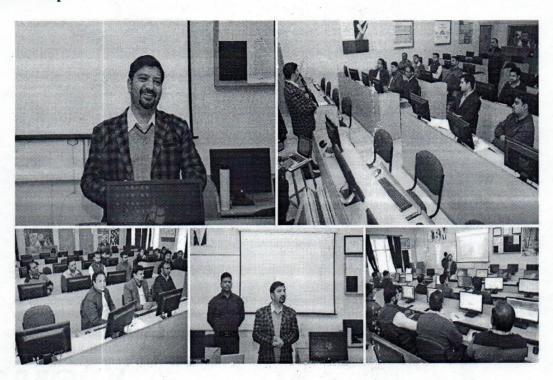

The session on Day-4 is handled by Mr. Hemant Singh. He discussed about how to create baselines and assign them to projects. Participants also learn how to modify a baseline, update a baseline with new data, and compare a project's current schedule Better decision making.