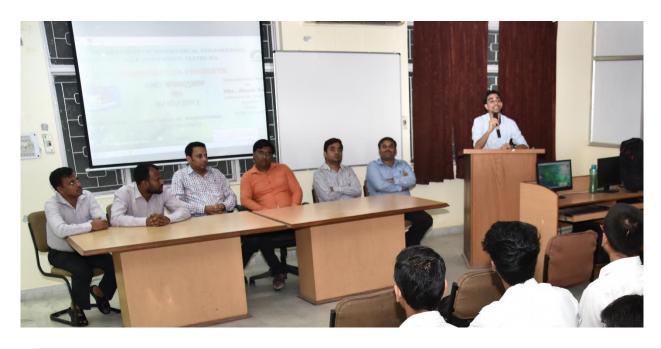

hown                         |
|      |                      |                                 |
|      |                      |                                 |
| 0.4  |                      |                                 |
|      |                      | Mosson                          |
|      |                      | (On. M.K. Agrakal)              |
|      |                      | Associate shof.<br>GLAU, Mature |
|      |                      | GLENOT                          |
|      |                      |                                 |
|      |                      |                                 |
|      |                      |                                 |
|      |                      |                                 |

## **Photographs with Date and Caption**



PDP: Training Programme on Environment awareness towards smoke, fire and other hazardous conditions"Dated13/02/ 2017

## **Certificate**



## Certificate of Participation

This is to certify that Mr. Moazzam Mahmood from GLA University, Mathura has attended One day Workshop entitled on "Environment awareness towards smoke, fire and other hazardous conditions" organized by Department of Mechanical Engineering, GLA University, Mathura held on Feb. 13, 2017.

MORZANON

Dr. Manoj Kumar Agrawal Associate Professor Mech. Engg. Department high ghy

**Prof. Piyush Singhal** Head of M.E. Department GLA University, Mathura

## Report on Training Programme Organized For Non-Teaching Staff On May 29 to May 30, 2017

#### **Brochure**





#### Two days' workshop

on

"Training Programme Summer Scho