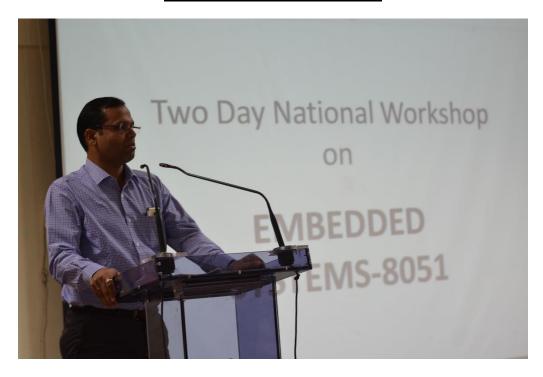

### **Department of Civil Engineering**

Is

Organizing
Professional Development Program
on
Structural Analysis and Design using STADD Pro

Resource Person
Mr. Hemant Singh Parihar
Assistant Professor
GLA university, Mathura

DATE: 05-09 Dec, 2016 | Time 11:00 AM- 04:00 PM