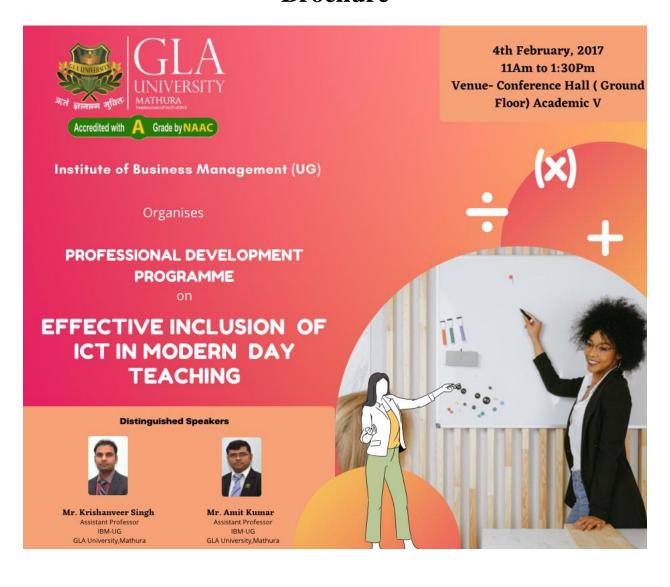

| 1:30 PM              | to 2.30 PM, Lunch, Room No. 2   | 19 AB-VIII               |
|----------------------|---------------------------------|--------------------------|
| 2:30 AM to 4:00 PM   | Introduction of 2 D Array       | Mr. Hemant Singh Parihar |
|                      | -                               |                          |
|                      | Day 5 (14 April, 2017)          |                          |
| 10:00 AM to 11:30 AM | Introduction of Reports         | Mr. Hemant Singh Parihar |
|                      | ·                               | _                        |
| 11:30 AM (           | to 11.50 AM, High Tea, Room No  | . 219 AB-VIII            |
| 11:50 AM to 01:30 PM | Lab Session                     | Mr. Hemant Singh Parihar |
| 1:30 PM              | to 2.30 PM, Lunch, Room No. 2   | 19 AB-VIII               |
|                      | 2:30 AM to 3:00 PM Vote of Than | nks                      |
|                      |                                 |                          |