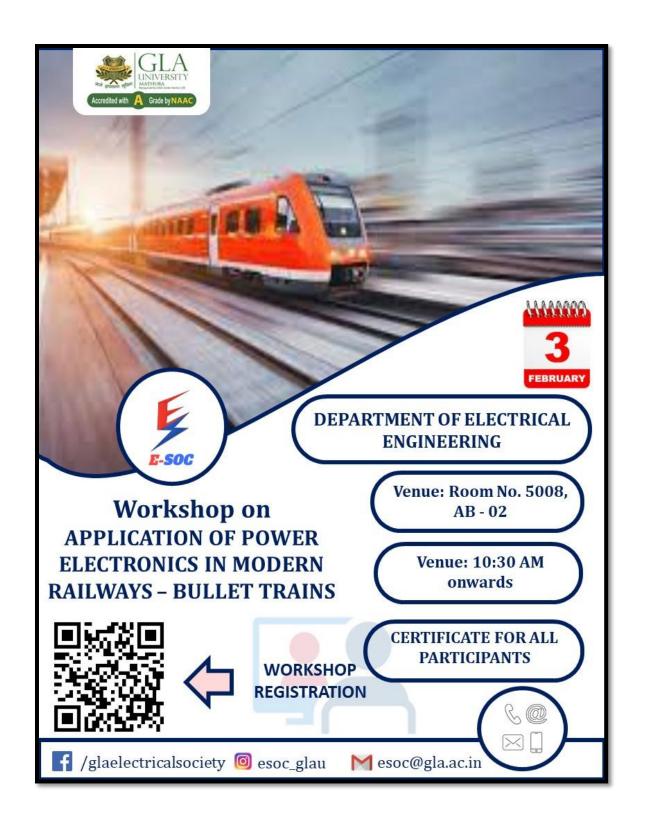

| 015     |
| 22     | Om Prakash Jaga     | omprakash.jogo/irgla.ac.in  | ME       | -       |

### **Workshop Photographs**



Head of the Department welcoming Expert Speaker delivering the talk on 15.10.2016



Participants enjoying the workshop on 16.10.2016

### **Workshop Certificate**



### CERTIFICATE OF PARTICIPATION



This certificate is presented to

#### **MAYANK GOYAL**

for successfully attending the Workshop on "Robotics & Embedded Systems -8051" held on October 15 -16, 2016 organized by Department of Electrical Engineering, GLA University, Mathura.

**GLA University, Mathura** 



**Electrical Society, GLAU** 

Soly

Mr. Sachin Goyal President Electrical Society, GLAU ۵.سے

Dr. Sanjay Kumar Maurya Head of Department, EE GLA University, Mathura

### **Workshop Brochure**



### **Program Schedule**

| 3 <sup>rd</sup> <b>February 2017</b> (Wednesday) |                                                                  |  |  |  |  |
|--------------------------------------------------|------------------------------------------------------------------|--|--|--|--|
| 10:30 AM                                         | Tribute to Goddess Saraswati & Late Sh. Ganeshi Lal ji Agarwal   |  |  |  |  |
| 10:35 AM                                         | Saraswati Vandana                                                |  |  |  |  |
| 10:45 AM                                         | About the Workshop and Introduction of Speaker                   |  |  |  |  |
| 10:55 AM                                         | Memento & Bouquet Presentation to the Guest Speaker