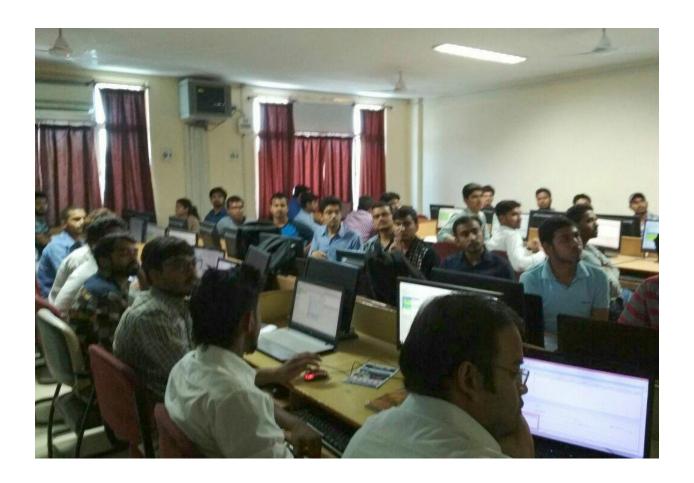

rent layout types and explains how to create, open, save, export, and import layouts. It also describes how to copy and paste spreadsheet data to a Layout Examples.

The session on Day-6 is handled by Mr. Hemant Singh Parihar. In this session he discussed about Primavera proprietary exchange format (XER). It is used to back up or exchange project/resource/role data between project management databases.

Finally, Prof. Sarvesh Chandra (Head department of CE), announced the successful completion of workshop by his vote of thanks to all participants and congratulate all the members of organizing team.

Department of Civil Engineering
Institute of Engineering & Technology
GLA University, Mathura-281409

## **List of participants**



## **Photographs with Date and Caption**



PDP: Primavera



PDP: Primavera



## Certificate

This is to certify that **MOHIT VERMA** has successfully participated in the 6 Day Professional Development Programme (PDP) on "**PRIMAVERA**" during 10-25, April 2017 in Department of Civil Engineering, GLA University, Mathura.

Sign

**Head of Department** 

Sign

Co-ordinator

### **Brochure**

### **Department of Civil Engineering**

Is

Organizing
Professional Development Program
on
Structural Analysis and Design using STADD Pro





Resource Person
Mr. Hemant Singh Parihar
Assistant Professor
GLA university, Mathura

DATE: 05-09 Dec, 2016 | Time 11:00 AM- 04:00 PM

## Report on Professional Development program organized for teaching Staff During 05-09 December 2016

**Title:** Professional Development program on "Structural Analysis and Design usin