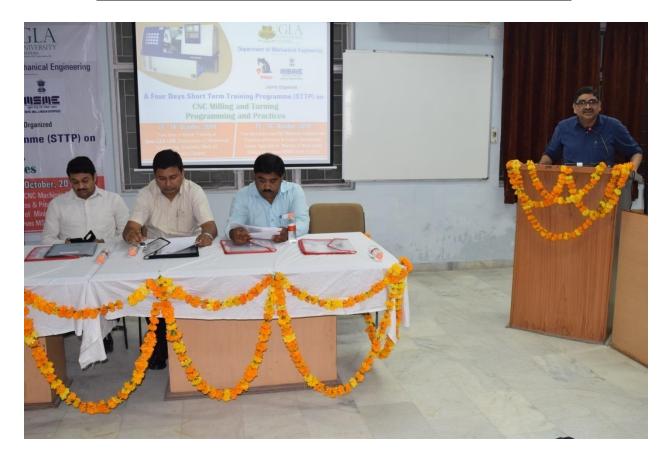

The workshop was held in different sessions. In first session, Mr, Hemant Singh Parihar of dept. of CE, discussed the importance of Primavera software. He discussed that products are designed to support the project management needs of organizations that manage large numbers of projects. Theoretical session is followed by practical session.

## **Photographs with Date and Caption**

PDP: Structural Analysis and Design using STADD Pro Dated 05 December 2016