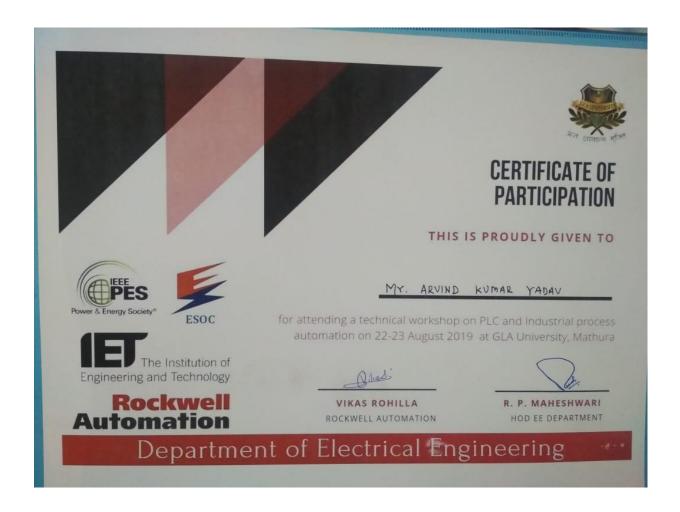

| gauray mishra ingla.ac.in    | Galua        | Gruss    |
| 6      | Hariom Singh        | hariom.singh@gla.ac.in       | C+ Mys       | at Are E |
| 7      | Arvind Yadav        | arvind.yadav äigla.ac.in     | aftent       | fruit    |
| 8      | Anurag Chauhan      | anurag chauhanta glu.ac.in   | D.           | 12       |
| 4      | Sanjay Kumar Maurya | sanjay maury a digla.ac.ln   | 50-          | 80-      |
| 10     | Ram Naresh Mishra   | romnaresh.mishra@gla.ac.in   | - B          | 00       |
| 11     | Ravishankar Tiwari  | ravishankar.tiwari@gla.ac.in | the state of |          |
| 12     | Vikash Kumar        | vikas.en@gla.ac.in           | 19           | L V      |

# Workshop Photographs



Guest Speaker delivering the talk on 14.02.2017

# **Workshop Certificate**



# **Workshop Brochure**



# **Program Schedule**

| Day - 1             | 15 <sup>th</sup> October 2016 (Saturday)                   |
|---------------------|------------------------------------------------------------|
| 10:00 AM            | Tribute to Maa Saraswati & Late Sh. Ganeshi Lal ji Agarwal |
| 10:05 AM            | Saraswati Vandana                                          |
| 10:15 AM            | Address by Head of the Department                          |
| 10:30 AM            | Introduction of Workshop and External Expert               |
| 10:40 AM            | Radha Krishna Memento Presentation                         |
| 10:45 AM to 1:00 PM | Session 1: Introduction to Embedded System                 |
| 1:00 PM to 2:00 PM  | Lunch Break