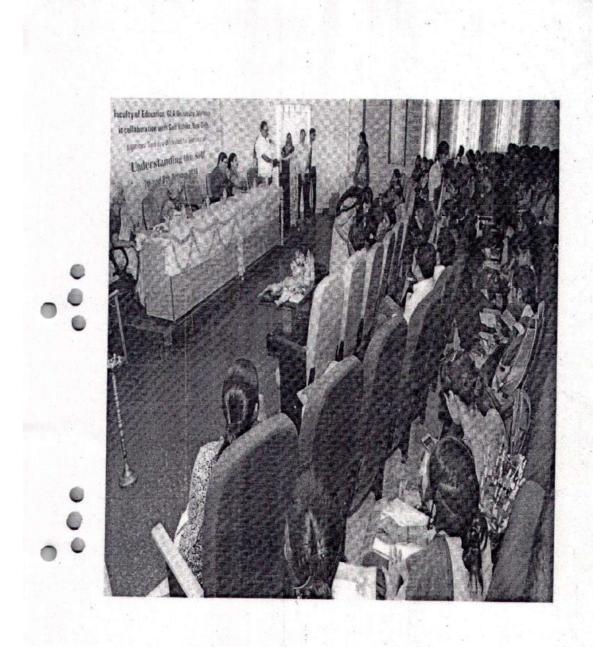

## Report on Professional Development program organized for teaching Staff During 05-09 December 2016

**Title:** Professional Development program on "Structural Analysis and Design using STADD Pro"

### **Objectives:**

The course is designed to provide complete knowledge of STAAD PRO software for structural Analysis Design. Participants will be able to do Structural Analysis Design using this software.