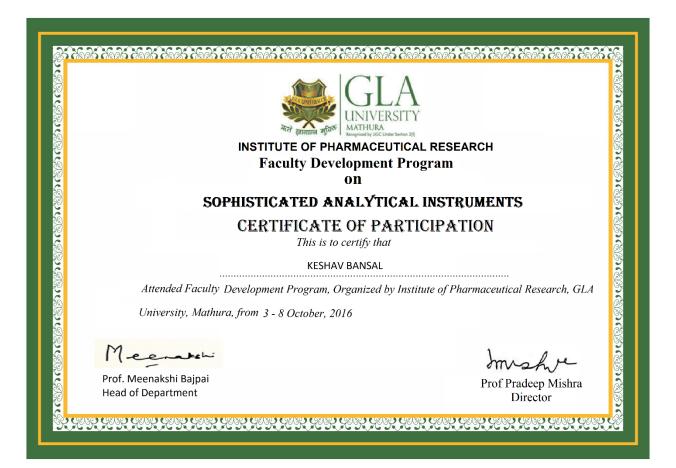

| PRABHAT KUMAR UPADHYAYA |
| 4       | JITENDRA GUPTA          |
| 5       | GOPAL PRASAD AGRAWAL    |
| 6       | BHUPESH CHANDER SEMWAL  |
| 7       | JEETENDRA KUMAR GUPTA   |
| 8       | SONIA SHARMA            |
| 9       | YOGESH KUMAR            |
| 10      | REENA GUPTA             |
| 11      | NEETU AGRAWAL           |
| 12      | POOJA PATNI             |
| 13      | KULDEEP KUMAR BANSAL    |
| 14      | VAISHALI AGRAWAL        |
| 15      | NIRAJ KUMAR SINGH       |
| 16      | AHSAS GOYAL             |
| 17      | KESHA BANSAL            |
| 18      | MITALI PANCHPURI        |

# **Photographs with Date and Caption**



PDP: Sophisticated Analytical Instruments Dated 3-8- October 2016



PDP: Sophisticated Analytical Instruments Dated 3-8- October 2016

# **Certificate**



# **Brochure**

### Department of English

Is

Organizing

### **Professional Development Program**

on

Creative Ways of Teaching Vocabulary and Language Skills

#### Resource Person

Dr. Elango Kandan
Professor & Head, Dept of English (Formerly),
Anna University





DATE: Nov 30, 2016| Time 11:00 AM- 05:00 PM

### **Programme Schedule of Professional Development**

### CREATIVE WAYS OF TEACHING VOCABULARY AND LANGUAGE SKILLS

Venue: Conference Hall (Ground Floor), Academic Block-V, GLA University

| Date: Nov 30, 2016                                                             |                                                               |                                                                                 |  |  |  |
|-----------------------------------------------------