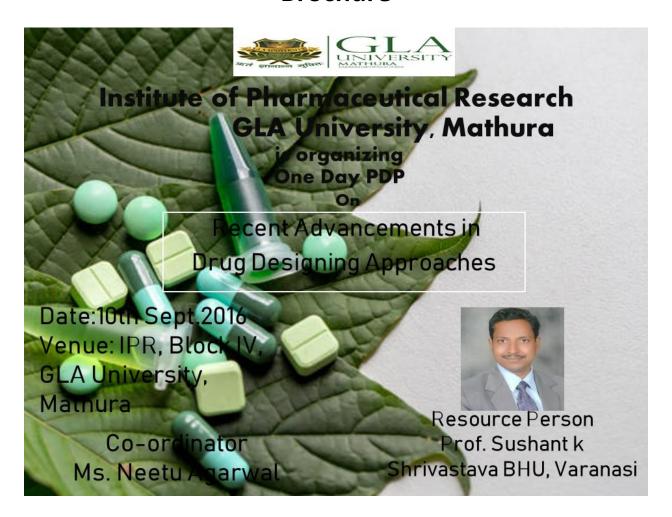

|
| 6      | Mr.Mukesh Kumar Pali(Pharma)                   |
| 7      | Mr. Hariom Saraswat (Chem) Hornon Sm           |
| 8      | Mr. Pankaj Kumar Sharma Pankas SHARMA (Pharma) |
| 9      | Mr. Swayam Prasad (Pharma)                     |
| 10     | Mr. Neeraj Chaudhary (Pharma)                  |



## Certificate

ADMINISTRATIVE TRAINING PROGRAMME

ALTUNINO A

This is to certify that DR. PANKAJ GARG has successfully participated in the Future of the Chemistry laboratory Course on 17 MARCH 2017 in the Department of Chemistry, GLA University, Mathura.

Sign &

**Head of Department** 

Prof. (Dr.) D. K. DAS
Head Department of Chemistry
& Dean Students Afford
GLA University Manura

Sign

Co-ordinator



PDP: The Future of the Chemistry Laboratory Course.17 March 2017

### **Brochure**



### **Schedule**

### **Professional Development Program**

### Institute of Pharmaceutical Research, GLA University Mathura

### **Topic- Recent Advancement in Drug Designing Approaches**

### 10 September 2016

| Program                                                                                                                                                                                                              | Time               |
|----------------------------------------------------------------------------------------------------------------------------------------------------------------------------------------------------------------------|--------------------|
| Welcome address/Introduction of the program and resource person (Ms. Neetu Agarwal and Prof. Meenakshi Bajp