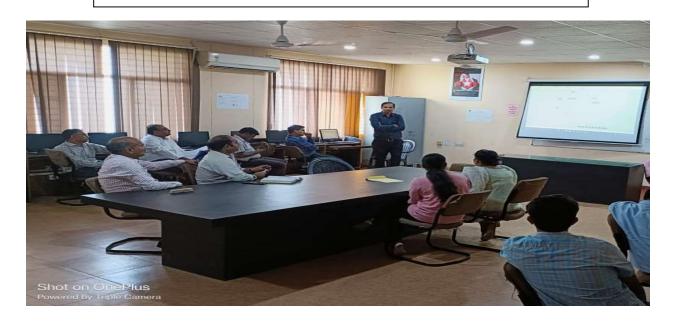

## **Photographs with Date and Caption**

PDP: Structural Analysis and Design using STADD Pro Dated 05 December 2016