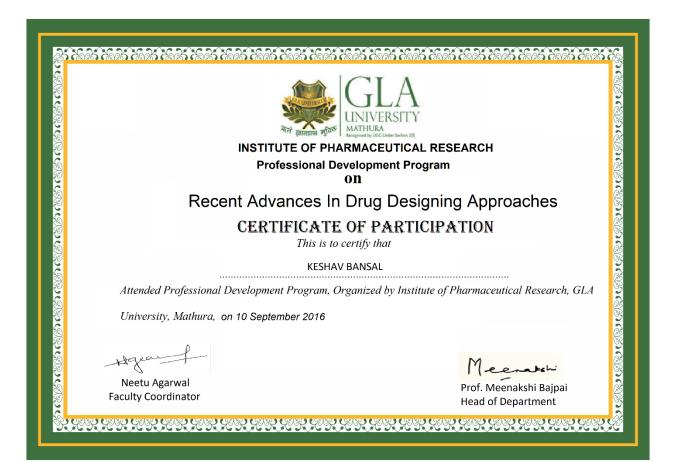

ticipants**

| SR. No. | NAME OF PARTICIPANT     |
|---------|-------------------------|
| 1       | KAMAL SHAH              |
| 2       | PRABHAT KUMAR UPADHYAYA |
| 3       | JITENDRA GUPTA          |
| 4       | GOPAL PRASAD AGRAWAL    |
| 5       | BHUPESH CHANDER SEMWAL  |
| 6       | JEETENDRA KUMAR GUPTA   |
| 7       | YOGESH KUMAR            |
| 8       | REENA GUPTA             |
| 9       | NEETU AGRAWAL           |
| 10      | NIRAJ KUMAR SINGH       |
| 11      | AHSAS GOYAL             |
| 12      | KESHAV BANSAL           |
| 13      | SONIA SINGH             |
| 14      | VIBHAV VARSHNEY         |
| 15      | YATI SHARMA             |

# **Photographs with Date and Caption**



PDP: Recent Advancement In Drug Designing Approaches Dated 10 September 2016

# **Certificate**



# **Brochure**



### **Schedule**

### **Professional Development Program**

#### Institute of Pharmaceutical Research, GLA University Mathura

#### **Topic- Application of Nanoparticulate system in Targeted Drug Delivery**

#### 29 April 2017

| Program                                                                                                                                                     | Time               |
|-------------------------------------------------------------------------------------------------------------------------------------------------------------|--------------------|
| Welcome address/Introduction of the program and resource person (Dr. Kuldeep Bansal and Prof. Meenakshi Bajpai)                                             | 2:00 PM to 2:30 PM |
| Lamp li