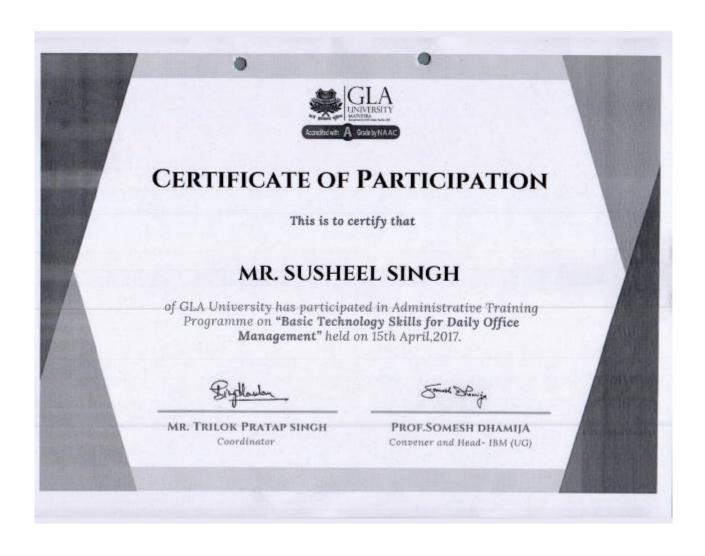

## Report on Professional development program organized for teaching Staff from 10 to 15 April 2017

Title: Primavera software

### **Objectives:**

The program is designed to provide basic knowledge of Primavera software. Participants will be able to Plan, schedule, and control large-scale programs and individual projects.

**Speaker and Resource Person:** Mr. Hemant Singh Parihar

Venue: CAD lab

Organized by: Department of Civil Engg.

Faculty Coordinator: Mr. Hemant Singh Parihar

#### Outcome:

All the participants gained the skills and knowledge of Plan, schedule, and control large-scale programs and individual projects