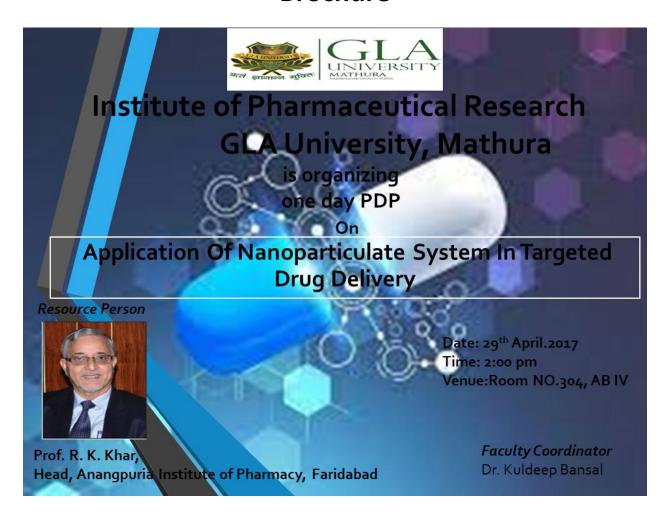

## 6.3.3 Number of professional development / administrative training programmes organized by the University for Teaching and Non Teaching staff during the year 2016-2017

| Seria<br>l No | Academic session | Name of the organising department               | Name of the event                                                                                                          | Resource Person                                                            | Number of participants | For<br>Teaching/Non<br>-Teaching | Date                                      | Page<br>Number<br>(Hyperli<br>nked) |
|---------------|------------------|-------------------------------------------------|----------------------------------------------------------------------------------------------------------------------------|----------------------------------------------------------------------------|------------------------|----------------------------------|-------------------------------------------|-------------------------------------|
| 1             | 2016-17          | Department of<br>Civil Engineering              | Professional Development<br>Programme on C-Language                                                                        | Mr. Mohit Sharma                                                           | 9                      | Teaching                         | 20.10.2016 to 25.10.2016                  | 4                                   |
| 2             | 2016-17          | Department of<br>Civil Engineering              | Professional Development<br>Programme on primavera<br>Training                                                             | Mr. Hemant Singh<br>Parihar                                                | 9                      | Teaching                         | 10.04.2017 to<br>15.04.2017               | 11                                  |
| 3             | 2016-17          | Department of<br>Civil Engineering              | Professional Development<br>Program on Structural Analysis<br>and Design using STADD Pro                                   | Mr. Hemant Singh<br>Parihar                                                | 9                      | Teaching                         | 05.12.2016 to 09.12.2016                  | 20                                  |
| 4             | 2016-17          | Chemistry                                       | The Future of the Chemistry                                                                                                | Prof. D.K. Das                                                             | 40                     | Teaching/Non                     | 17.03.2017 to                             | 28                                  |
| 5             | 2016-17          | Institute of<br>Pharmaceutical<br>Research      | Recent Advancement in Drug Designing Approaches                                                                            | Prof. Sushant Kumar<br>Shrivastava,<br>Associate Professor,<br>BHU         | 15                     | -Teaching Teaching               | 17.03.2017<br>10.09.2016 to<br>10.09.2016 | 35                                  |
| 6             | 2016-17          | Institute of<br>Pharmaceutical<br>Research      | Application of Nanoparticulate system in Targeted Drug Delivery                                                            | Prof. RK Khar,<br>Head, Anangpuriya<br>Institute of<br>Pharmacy, Faridabad | 12                     | Teaching                         | 29.04.2017 to 29.04.2017                  | 41                                  |
| 7             | 2016-17          | Institute of<br>Pharmaceutical<br>Research      | FDP on Sophisticated Analytical Instruments                                                                                | Prof. Pradeep Mishra                                                       | 18                     | Teaching                         | 03.10.2016 to 08.10.2016                  | 47                                  |
| 8             | 2016-17          | Department of<br>English                        | Creative Ways of Teaching<br>Vocabulary and Language Skills                                                                | Prof Elango Kandan                                                         | 55                     | Teaching                         | 30.11.2016 to<br>30.11.2016               | 53                                  |
| 9             | 2016-17          | Department of<br>English                        | Research Paper Writing                                                                                                     | Prof Pashupati Jha                                                         | 20                     | Teaching                         | 27.05.2017 to 28.05.2017                  | 60                                  |
| 10            | 2016-17          | Department of<br>English                        | A Two-day Training on English<br>Language Skills for<br>Communication                                                      | Prof. Shreesh<br>Chaudhary                                                 | 8                      | Teaching                         | 03.08.2016 to<br>04.08.2016               | 68                                  |
| 11            | 2016-17          | Department of<br>English                        | PDP on DTE - 16                                                                                                            | Prof. Rajesh Kumar,<br>IIT Madras                                          | 10                     | Teaching                         | 25.07.2016 to 05.08.2016                  | 75                                  |
| 12            | 2016-17          | Department of<br>English                        | Phonetics and Phonology                                                                                                    | Prof Rajneesh Arora                                                        | 25                     | Teaching                         | 23.05.2017 to 28.05.2017                  | 81                                  |
| 13            | 2016-17          | Electronics and<br>Communication<br>Engineering | Professional Developement<br>Program on Technical Report<br>writing and authoring of<br>Research Manuscript using<br>Latex | Dr. Prashant S. Rana                                                       | 20                     | Teaching                         | 12.05.2017 to 13.05.2017                  | 86                                  |
| 14            | 2016-17          | Electronics and<br>Communication<br>Engineering | Professional Development<br>Program on Image Processing<br>and its Application                                             | Mr. Ashish Kumar<br>Dhara                                                  | 10                     | Teaching                         | 01.10.2016 to 02.10.2016                  | 91                                  |
| 15            | 2016-17          | Electronics and<br>Communication<br>Engineering | Professional Development<br>Program on Circuit Simulation<br>using LTSpice                                                 | Mr. Gaurav Kumar<br>Sharma                                                 | 12                     | Teaching                         | 10.12.2016 to 10.12.2016                  | 96                                  |
| 16            | 2016-17          | Institute of<br>Business<br>Management          | Professional Development<br>Programme on Basics to<br>Advanced Investment<br>Management Strategies                         | Prof. Nawal Kishore,<br>IGNOU, New Delhi                                   | 15                     | Teaching                         | 04.07.2016 to 05.07.2016                  | 102                                 |
| 17            | 2016-17          | Institute of<br>Business<br>Management          | Professional Development<br>Programme on Qualitative<br>Research Methods                                                   | Dr. Bhavesh Joshi,<br>MRIU.                                                | 18                     | Teaching                         | 18.09.2016 to 19.09.2016                  | 107                                 |
| 18            | 2016-17          | Institute of<br>Business<br>Management          | Workshop on Application of<br>Data Analytics Tools in<br>Research                                                          | Dr. Rakesh Kumar<br>Yadav, IFTM<br>University,<br>Moradabad.               | 20                     | Teaching                         | 02.01.2017 to 04.01.2017                  | 112                                 |
| 19            | 2016-17          | Institute of<br>Business<br>Management          | Professional Development Programme on Intellectual Property Rights in Technology Transfer and Economic Growth              | Dr. Rakesh Kumar<br>Yadav, IFTM.                                           | 15                     | Teaching                         | 22.05.2017 to 22.05.2017                  | 117                                 |
| 20            | 2016-17          | Institute of<br>Business<br>Management          | PDP on What you believe you can achieve                                                                                    | Mr Sharath Nair                                                            | 20                     | Teaching                         | 12.10.2020 to<br>13.10.2020               | 122                                 |
| 21            | 2016-17          | Institute of Business Management                | PDP on Fostering Knowledge<br>and Professional Skills of<br>Faculty                                                        | Dr. Aruna Dhamija,<br>Mr. Ritesh Sharma,<br>GLA University,<br>Mathura     | 24                     | Teaching                         | 13.08.2016 to 13.08.2016                  | 128                                 |
| 22            | 2016-17          | Institute of<br>Business<br>Management          | ATP on Task Scheduling And<br>Stress Minimization At<br>Workplace                                                          | Dr. Kapil Bansal and<br>Dr. Mini Jain, GLA<br>University, Mathura          | 28                     | Non-Teaching                     | 15.10.2016 to<br>15.10.2016               | 134                                 |
| 23            | 2016-17          | Institute of<br>Business<br>Management          | PDP on Effective Inclusion of<br>ICT in Modern Day Teaching                                                                | Mr. Krishanveer<br>Singh and Mr. Amit<br>Kumar, GLA<br>University, Mathura | 22                     | Teaching                         | 02.04.2017 to 02.04.2017                  | 141                                 |
| 24            | 2016-17          | Institute of<br>Business<br>Management          | ATP on Basic Technological<br>Skills for Daily Office<br>Management                                                        | Mr. Vijay Kumar and<br>Mr. Pragalbh<br>Sharma, GLA<br>University, Mathura  | 26                     | Non-Teaching                     | 15.04.2017 to<br>15.04.2017               | 147                                 |